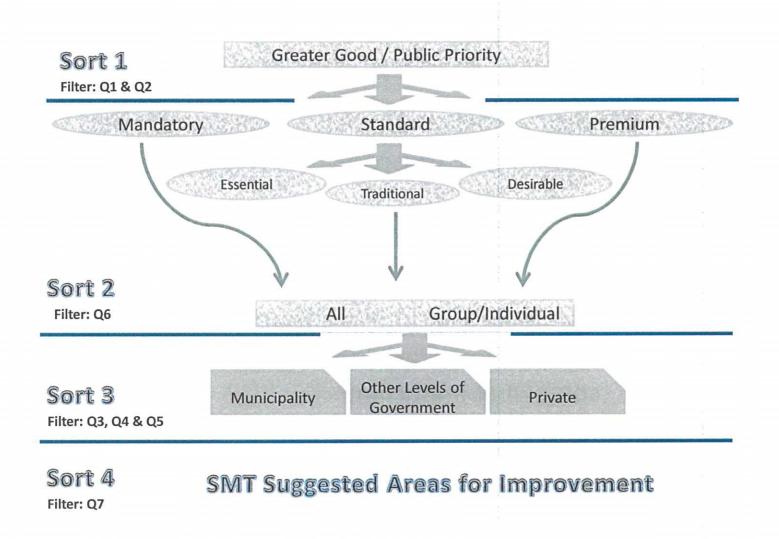

## Sorting Programs into Classifications

#### **Sort 1:** Is there a community need?

- Is the program still in the public interest?
- Does this service fit with the public's priorities?

#### **Sort 2:** What type of municipal service?

Premium vs. standard vs. mandatory programs

#### **Sort 3:** Should others provide programs?

- Is the program a legitimate and necessary role of the City?
- Should the program be realigned with other levels of government?
- Should it be delivered in partnership with the private/voluntary sector?

#### **Sort 4:** Are there areas for improvement?

Can the program be redesigned for efficiency?

#### **Benefiting Groups**

- Entire Community
- Community groups/Individuals

Intent is to classify programs that should be general tax levy funded or candidates for fee/sponsorship subsidy.

#### Could Others Provide Programs

- Other government Services
- Private Sector