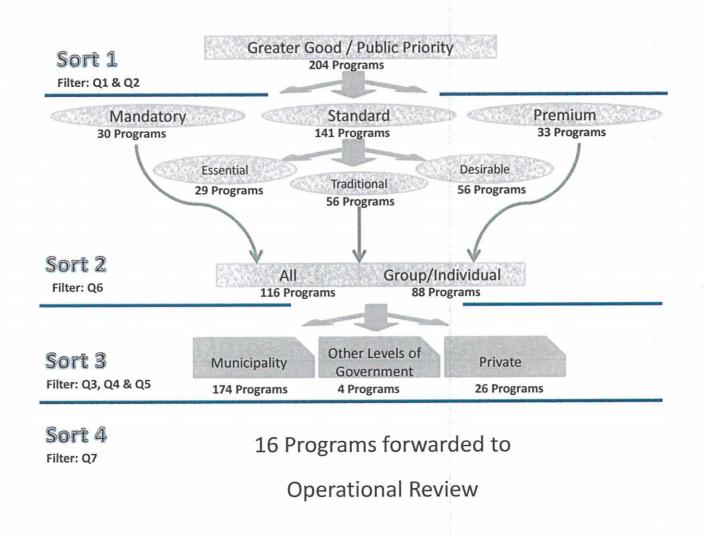

## Sorting Programs into Classifications

#### **Sort 1:** Is there a community need?

- Is the program still in the public interest?
- Does this service fit with the public's priorities?

#### **Sort 2:** What type of municipal service?

Premium vs. standard vs. mandatory programs

#### **Sort 3:** Should others provide programs?

- Is the program a legitimate and necessary role of the City?
- Should the program be realigned with other levels of government?
- Should it be delivered in partnership with the private/voluntary sector?

#### **Sort 4:** Are there areas for improvement?

Can the program be redesigned for efficiency?

## **Sort 2:** What type of municipal service?

|                    | Prog | grams | Expense |      |  |
|--------------------|------|-------|---------|------|--|
| Categories         | #    | %     | \$ Mil  | %    |  |
| Mandatory Programs | 30   | 15%   | 33.6    | 18%  |  |
| Standard Programs  | 141  | 69%   | 145.3   | 77%  |  |
| Premium Programs   | 33   | 16%   | 10.3    | 5%   |  |
|                    | 204  | 100%  | 189.2   | 100% |  |

# Sort 2: What type of municipal service?

| Programs |                     | Expe                     | nse                                            |
|----------|---------------------|--------------------------|------------------------------------------------|
| #        | %                   | \$ Mil                   | %                                              |
| 29       | 21%                 | 66.1                     | 45%                                            |
| 56       | 40%                 | 48.8                     | 34%                                            |
| 56       | 40%                 | 30.4                     | 21%                                            |
| 141      | 100%                | 145.3                    | 100%                                           |
|          | #<br>29<br>56<br>56 | # % 29 21% 56 40% 56 40% | # % \$ Mil 29 21% 66.1 56 40% 48.8 56 40% 30.4 |